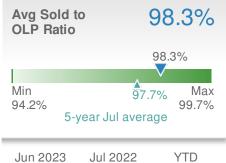

|        |  |
| from Jun 2023:                   |              | from Jul 2022: |        |  |
| 956                              |              | 1,242          |        |  |
| YTD                              | 2023         | 2022           | +/-    |  |
|                                  | <b>6,991</b> | <b>8,730</b>   | -19.9% |  |
| 5-year Jul average: <b>1,139</b> |              |                |        |  |









| Active                | Listings                    | 1,508                  |
|-----------------------|-----------------------------|------------------------|
| 1,508<br>Min<br>1,508 | ▲<br>1,952<br>5-year Jul av | Max<br>3,016<br>verage |
| Jun 20<br>1,576       |                             | 2                      |



Jul 2022

23

YTD

36

Jun 2023

33



99.3%

98.9%

97.3%