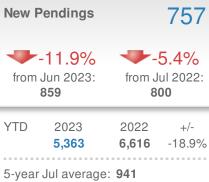

## **July 2023**

Baltimore City, MD

| New Listings                     |              | 762            |        |  |
|----------------------------------|--------------|----------------|--------|--|
| +-20.3%                          |              | -38.6%         |        |  |
| from Jun 2023:                   |              | from Jul 2022: |        |  |
| 956                              |              | 1,242          |        |  |
| YTD                              | 2023         | 2022           | +/-    |  |
|                                  | <b>6,991</b> | <b>8,730</b>   | -19.9% |  |
| 5-year Jul average: <b>1,139</b> |              |                |        |  |