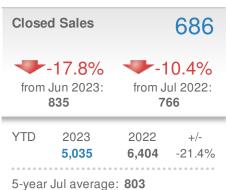

## **July 2023**

Baltimore City, MD

| New Listings                     |              | 762            |        |  |
|----------------------------------|--------------|----------------|--------|--|
| +-20.3%                          |              | -38.6%         |        |  |
| from Jun 2023:                   |              | from Jul 2022: |        |  |
| 956                              |              | 1,242          |        |  |
| YTD                              | 2023         | 2022           | +/-    |  |
|                                  | <b>6,991</b> | <b>8,730</b>   | -19.9% |  |
| 5-year Jul average: <b>1,139</b> |              |                |        |  |









| Active                | Listings                    | 1,508                  |
|-----------------------|-----------------------------|------------------------|
| 1,508<br>Min<br>1,508 | ▲<br>1,952<br>5-year Jul av | Max<br>3,016<br>verage |
| Jun 20<br>1,576       |                             | 2                      |



Jul 2022

23

YTD

36

Jun 2023

33



99.3%

98.9%

97.3%