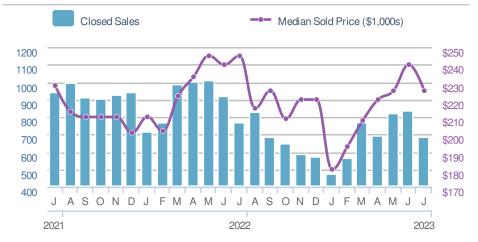

## **July 2023**

Baltimore City, MD

| New Listings                     |              | 762            |        |  |
|----------------------------------|--------------|----------------|--------|--|
| +-20.3%                          |              | -38.6%         |        |  |
| from Jun 2023:                   |              | from Jul 2022: |        |  |
| 956                              |              | 1,242          |        |  |
| YTD                              | 2023         | 2022           | +/-    |  |
|                                  | <b>6,991</b> | <b>8,730</b>   | -19.9% |  |
| 5-year Jul average: <b>1,139</b> |              |                |        |  |









| Active                | Listings                    | 1,508                  |
|-----------------------|-----------------------------|------------------------|
| 1,508<br>Min<br>1,508 | ▲<br>1,952<br>5-year Jul av | Max<br>3,016<br>verage |
| Jun 20<br>1,576       |                             | 2                      |



Jul 2022

23

YTD

36

Jun 2023

33



99.3%

98.9%

97.3%