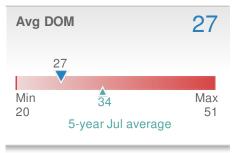

|              | -38.6%         |        |  |
| from Jun 2023:                   |              | from Jul 2022: |        |  |
| 956                              |              | 1,242          |        |  |
| YTD                              | 2023         | 2022           | +/-    |  |
|                                  | <b>6,991</b> | <b>8,730</b>   | -19.9% |  |
| 5-year Jul average: <b>1,139</b> |              |                |        |  |









| Active                | Listings                    | 1,508                  |
|-----------------------|-----------------------------|------------------------|
| 1,508<br>Min<br>1,508 | ▲<br>1,952<br>5-year Jul av | Max<br>3,016<br>verage |
| Jun 20<br>1,576       |                             | 2                      |



Jul 2022

23

YTD

36

Jun 2023

33



99.3%

98.9%

97.3%