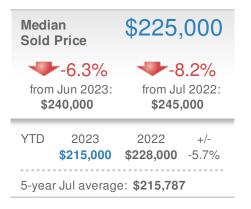

## **July 2023**

Baltimore City, MD

| New Listings                     |              | 762            |        |  |
|----------------------------------|--------------|----------------|--------|--|
| +-20.3%                          |              | -38.6%         |        |  |
| from Jun 2023:                   |              | from Jul 2022: |        |  |
| 956                              |              | 1,242          |        |  |
| YTD                              | 2023         | 2022           | +/-    |  |
|                                  | <b>6,991</b> | <b>8,730</b>   | -19.9% |  |
| 5-year Jul average: <b>1,139</b> |              |                |        |  |









| Active                | Listings                    | 1,508                  |
|-----------------------|-----------------------------|------------------------|
| 1,508<br>Min<br>1,508 | ▲<br>1,952<br>5-year Jul av | Max<br>3,016<br>verage |
| Jun 20<br>1,576       |                             | 2                      |



Jul 2022

23

YTD

36

Jun 2023

33



99.3%

98.9%

97.3%